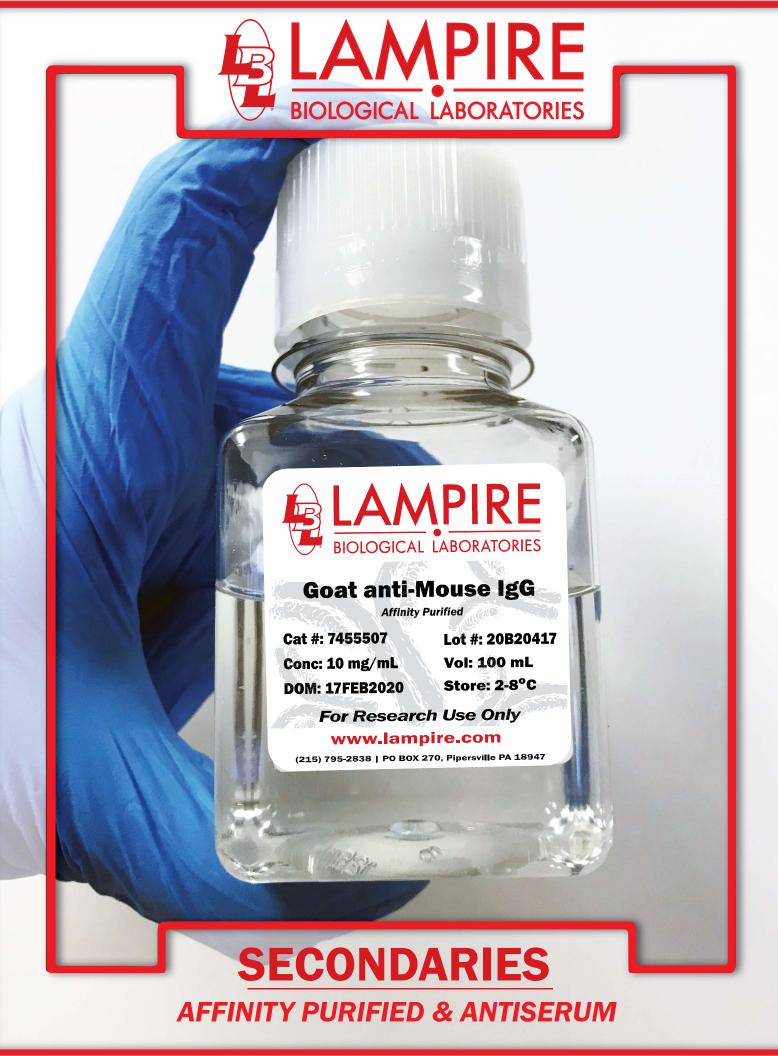

## SECONDARIES AFFINITY PURIFIED & ANTISERUM

LAMPIRE is a company that specializes in the development and manufacturing of a diverse range of high-quality secondary antibodies. They have been in the industry since 1979 and have accumulated extensive expertise in this field.

**Available in various sizes:** Whether you need small research quantities or require bulk production, LAMPIRE offers secondary antibodies to cater to different volume requirements.

**Standard formulation:** The purified products and reagents are provided at a concentration of 10 mg/ml in phosphate-buffered saline (PBS) with sodium azide, unless other specifications are requested.