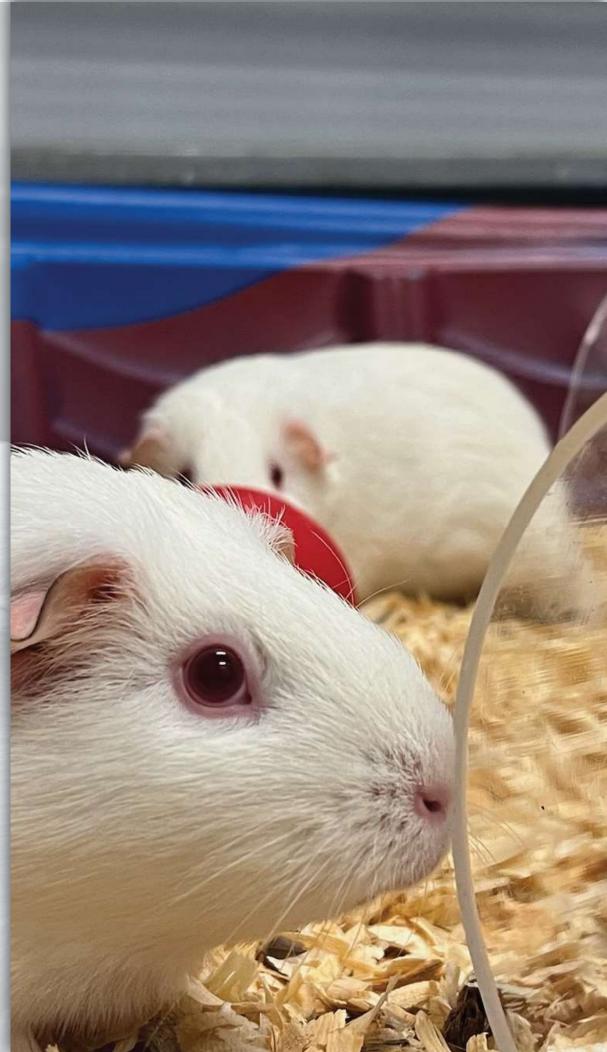

### **GUINEA PIG**WASHED CELLS

LAMPIRE Guinea Pig Red Blood Cells are derived from domestically sourced, healthy donor animals. Our cells are isolated, washed, and resuspended, with customization options available. With over 47 years of experience, our team consists of dedicated professionals, and a rigorous QMS system to oversee the process from start to finish. Explore our product listing or contact our Client Relations Team for more information.