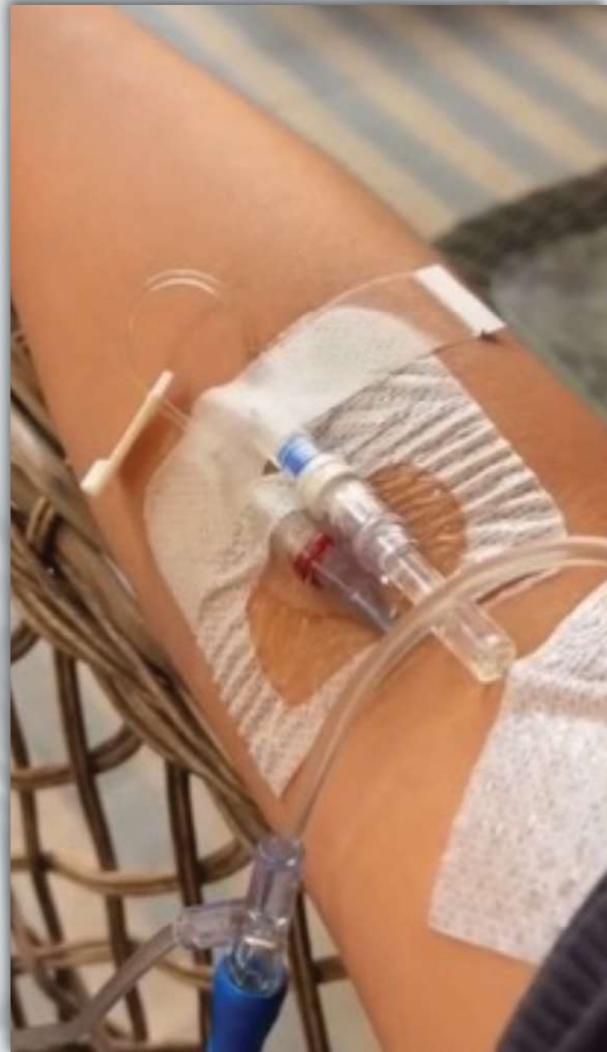

# HUMAN BIOLOGICAL PRODUCTS

LAMPIRE offers a wide variety of human blood and biological products to fulfill your research and diagnostic needs. Human Whole Blood and Human Blood Cell products from LAMPIRE are collected from donors in FDA-licensed collection centers located in the United States. A wide network of collection centers allows us to collect from nearly any donor type, and we are able to accommodate demographic requests across various genders, races and ages. We are also often able to work with custom collection requests and protocols, ensuring that we are delivering a final product that fits with your exact research needs. See our product listing or contact Customer Service for more information.