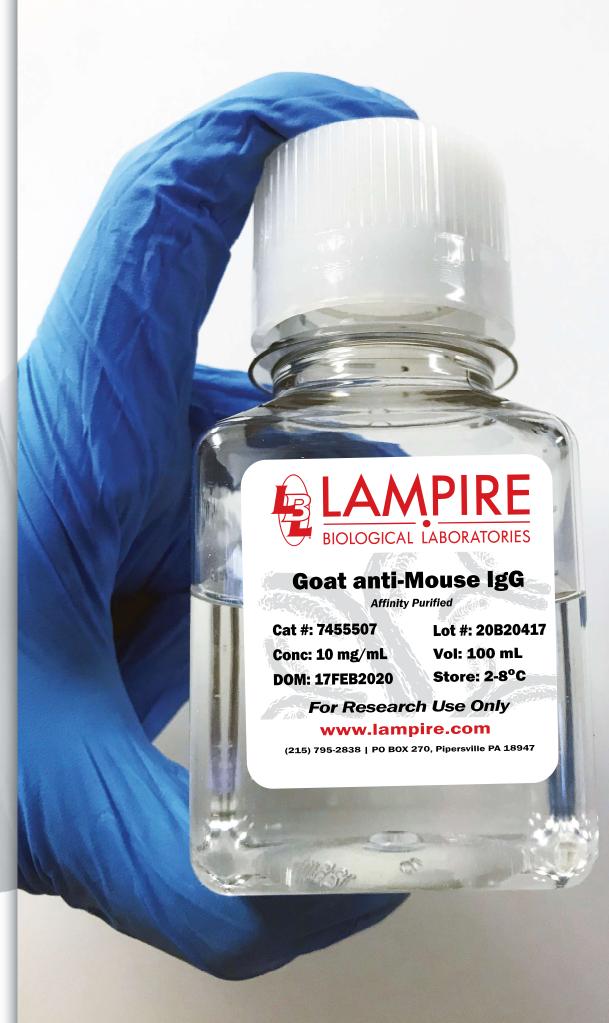

Scale up or down! LAMPIRE provides secondary antibodies in sizes that suit your volume needs.

**CONSISTENCY** 

Standardized excellence! Our products come in a reliable 10 mg/ml formulation unless you specify otherwise.